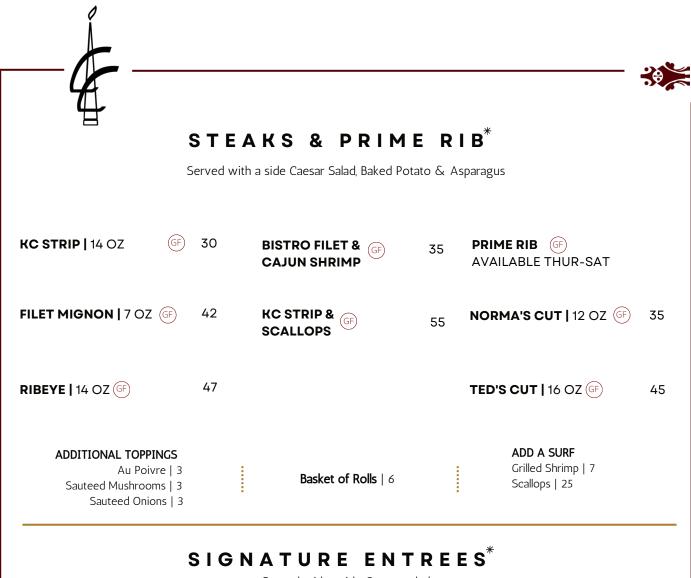

\_\_\_\_\_

| Landle                                                                                                                       |                  | ub                                                                                       |                                                                           |                                    |                                                                                                                                    |           | • • |
|------------------------------------------------------------------------------------------------------------------------------|------------------|------------------------------------------------------------------------------------------|---------------------------------------------------------------------------|------------------------------------|------------------------------------------------------------------------------------------------------------------------------------|-----------|-----|
|                                                                                                                              |                  | START                                                                                    | ERS                                                                       | *                                  |                                                                                                                                    |           |     |
| MEATBALLS                                                                                                                    | 10               | 10SHRIMP COCKTAIL (F)12POTATO SKINS (F)10CLUB EGG ROLLS                                  |                                                                           |                                    | 16                                                                                                                                 |           |     |
| PRETZEL & BEE                                                                                                                | 12               |                                                                                          |                                                                           |                                    | 12<br>10                                                                                                                           |           |     |
| <b>ONION RINGS</b>                                                                                                           | 10               |                                                                                          |                                                                           |                                    |                                                                                                                                    |           |     |
|                                                                                                                              |                  | 25                                                                                       | <b>CHICKEN LIVERS</b>                                                     |                                    | 10                                                                                                                                 |           |     |
| WINGS (F)<br>Buffalo<br>BBQ<br>Thai Chili                                                                                    | 14               |                                                                                          | HUMMUS GF<br>With Pita or Veggies<br>Prime Rib   6<br>Grilled Chicken   6 |                                    | 12                                                                                                                                 |           |     |
|                                                                                                                              |                  | LAVA                                                                                     | $\mathbf{S} \mathbf{H}^*$                                                 | 16                                 |                                                                                                                                    |           |     |
| A thin, round Armer                                                                                                          | nian flatbread t | copped with a semisoft                                                                   | Danish Ha                                                                 | avarti cheese                      | e & your selection of                                                                                                              | toppings: |     |
| Shrimp                                                                                                                       | 14               | Pepperoni                                                                                | 3                                                                         |                                    | Green Apple                                                                                                                        | 2         |     |
| Prime Rib                                                                                                                    | 10               | Ham                                                                                      | 3                                                                         |                                    | Onion                                                                                                                              | 2         |     |
| Hamburger                                                                                                                    | 8                | Pico De Gallo                                                                            | 4                                                                         |                                    | Tomato                                                                                                                             | 2         |     |
| Chicken                                                                                                                      | 6                | Marinara                                                                                 | 4                                                                         |                                    | Jalapeños                                                                                                                          | 2         |     |
| Bacon                                                                                                                        | 5                | Spinach                                                                                  | 2                                                                         |                                    | Red Peppers                                                                                                                        | 2         |     |
| Salami                                                                                                                       | 5                | Mushroom                                                                                 | 2                                                                         |                                    | Garlic                                                                                                                             | 1         |     |
|                                                                                                                              | Add              | <b>SAL</b><br>to any salad: Chicken B                                                    | _                                                                         |                                    | By the bowl.<br>Jalmon 9                                                                                                           |           |     |
|                                                                                                                              |                  |                                                                                          |                                                                           | ·                                  |                                                                                                                                    |           |     |
| <b>FATTOUSH</b> 12<br>Romaine, pita chips olives, red onion,<br>tomatoes, red peppers, feta cheese<br>and Lebanese dressing. |                  | CHICKEN CAESAR<br>Romaine, chicken, croutons,<br>parmesan cheese and<br>Caesar dressing. |                                                                           | 16                                 | CLUB COBB 1:<br>Romaine, chicken, crispy bacon,<br>diced eggs, avocado, tomatoes,<br>blue cheese crumbles and<br>buttermilk ranch. |           |     |
|                                                                                                                              | CA               | <b>NDLE FA</b><br>Served with a sid                                                      |                                                                           |                                    | S <sup>*</sup>                                                                                                                     |           |     |
|                                                                                                                              |                  |                                                                                          |                                                                           | DERHILLS'                          |                                                                                                                                    | 18        |     |
| OUNTRY FRIED STEA<br>assic American breaded be<br>orn & mushroom, mashed p<br>avy.                                           | ef patty. Serve  | d with<br>ack pepper t                                                                   | Grilled KC :                                                              | strip, arugula,<br>e aioli on hoag | caramelized onion and<br>gie roll. Served with                                                                                     | 10        |     |
| HICKEN STRIPS<br>nd breaded chicken breast<br>Ishroom, mashed potatoes                                                       |                  | orn &<br>per gravy.                                                                      | Large bone<br>& mushro                                                    |                                    | red with cottage fries a<br>Classic Candle battere<br>illed.                                                                       |           |     |
|                                                                                                                              |                  | Î                                                                                        |                                                                           |                                    |                                                                                                                                    |           |     |